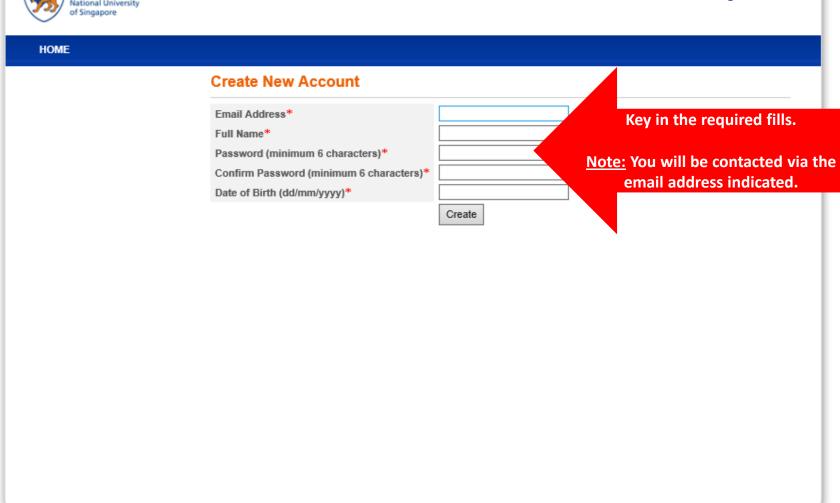

# **Applicant User Guide**

| НОМЕ                                         |                                                                                                                                                                                                                                                                                                                                                                                                                                    |
|----------------------------------------------|------------------------------------------------------------------------------------------------------------------------------------------------------------------------------------------------------------------------------------------------------------------------------------------------------------------------------------------------------------------------------------------------------------------------------------|
| Email Address                                | Welcome to Graduate Admission System (GDA2)                                                                                                                                                                                                                                                                                                                                                                                        |
|                                              | For New Applicant                                                                                                                                                                                                                                                                                                                                                                                                                  |
| Password                                     | Please refer to the instructions from the <u>Faculty/School</u> with which you are applying before you proceed to apply online.                                                                                                                                                                                                                                                                                                    |
| Sign In                                      | Important                                                                                                                                                                                                                                                                                                                                                                                                                          |
|                                              | <ol> <li>It is mandatory for candidates to complete and submit the online applications personally.</li> </ol>                                                                                                                                                                                                                                                                                                                      |
| Can't access your account?<br>Reset password | 2. The University has not engaged any external agencies to undertake graduate student recruitment on its behalf. Candidates interested in our graduate programmes are advised to apply directly to the University and not through any agents. Candidates who apply through agents will not have any added advantage in gaining admission and the University reserves the right to reject such applications without giving reasons. |
| Don't have an account?                       | Click here to create a                                                                                                                                                                                                                                                                                                                                                                                                             |
| Create a new account                         | new account et Explorer 11 (IE11) for the time being. The system is being upgraded for IE11 compatibility.                                                                                                                                                                                                                                                                                                                         |
| Go to<br>Staff Sign In                       | We recommend that you use the following browsers:  1) Internet Explorer 9, 10 2) Firefox 31.0 and below, 3) Chrome 36.0 and below, 4) Safari 7.0 and below                                                                                                                                                                                                                                                                         |