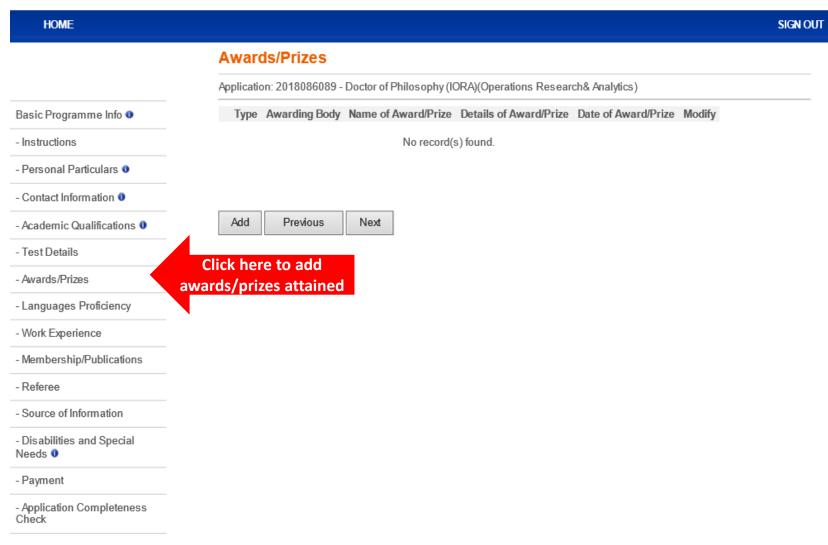

| HOME                                  |                                                                                          | SIGN OUT |
|---------------------------------------|------------------------------------------------------------------------------------------|----------|
|                                       | Add Award/Prize                                                                          |          |
|                                       | Application: 2018086089 - Doctor of Philosophy (IORA)(Operations Research& Analytics)    |          |
| Basic Programme Info                  | Type Awarding Body Name of Award/Prize Details of Award/Prize Date of Award/Prize Modify |          |
| - Instructions                        | * Denotes required field                                                                 |          |
| - Personal Particulars 0              | Type* — Select Here — ✓  Awarding Body*                                                  |          |
| - Contact Information 0               | Name of Award/Prize*                                                                     |          |
| - Academic Qualifications 0           | Details of Award/Prize*                                                                  |          |
| - Test Details                        | Date of Award/Prize*  Complete the fields                                                |          |
| - Awards/Prizes                       | Save Cancel and click "Save"                                                             |          |
| - Languages Proficiency               |                                                                                          |          |
| - Work Experience                     |                                                                                          |          |
| - Membership/Publications             |                                                                                          |          |
| - Referee                             |                                                                                          |          |
| - Source of Information               |                                                                                          |          |
| - Disabilities and Special<br>Needs • |                                                                                          |          |
| - Payment                             |                                                                                          |          |
| - Application Completeness<br>Check   |                                                                                          |          |