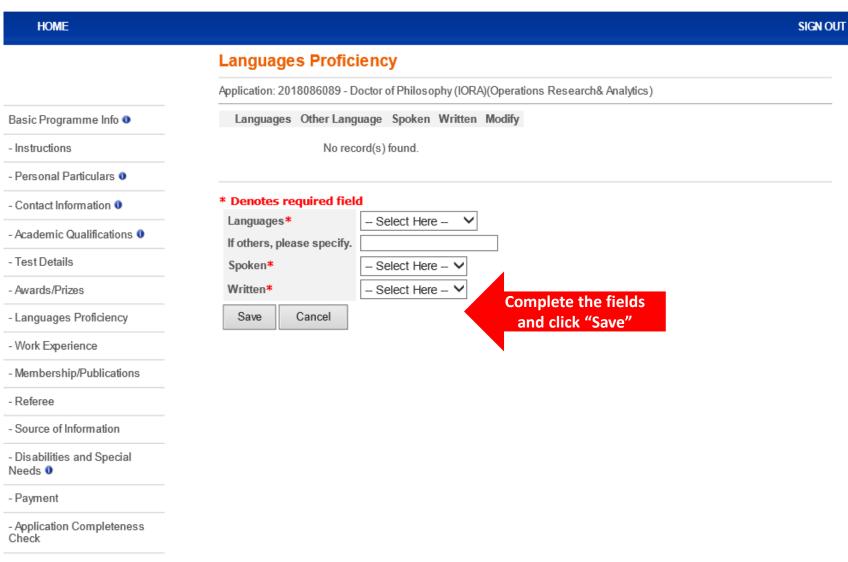

| HOME                      |                            |                                                                                                                                   | SIGN OUT                                                    |                                        |
|---------------------------|----------------------------|-----------------------------------------------------------------------------------------------------------------------------------|-------------------------------------------------------------|----------------------------------------|
|                           | Membership/Pub             | lications                                                                                                                         |                                                             |                                        |
|                           | Membership of Professional | I Institutions or Societies Position / Type of Membership From Date To Date Modify                                                |                                                             |                                        |
| Basic Programme Info 0    | numo oi oigumouton         | , ,                                                                                                                               |                                                             |                                        |
| Instructions              |                            | No record(s) found.                                                                                                               |                                                             |                                        |
| Personal Particulars 0    | Publications               | ference Title of Paper Modify                                                                                                     |                                                             |                                        |
| Contact Information 0     |                            |                                                                                                                                   |                                                             |                                        |
| Academic Qualifications 0 | No rec                     | cord(s) found.                                                                                                                    |                                                             |                                        |
| Test Details              |                            |                                                                                                                                   | Membership/Publications                                     |                                        |
| Awards/Prizes             | Add Membership Add         | Publication Previous Next                                                                                                         | Application: 2017053837 - Doctor of Philosoph Publications  | hy (BIZ)(Management)-Analytics & Opera |
| Languages Proficiency     |                            |                                                                                                                                   | Name of Journal / Conference Title of I                     | Paper Modify                           |
| Work Experience           |                            | Membership/Publications                                                                                                           |                                                             |                                        |
| Membership/Publicati      | lick here to add your      | Application: 2017053837 - Doctor of Philosophy (BIZ)(Management)-Analytics & Operations                                           | * Denotes required field  Type*                             | Select Here V                          |
| Referee me                | mbership/ publication      | Membership of Professional Institutions or Societies  Name of Organisation Position / Type of Membership From Date To Date Modify | Name of Journal / Conference* Level of Journal / Conference | Select Here V                          |
| Source of Information     |                            | No record(s) found.                                                                                                               | Title of Paper*  Date of Publication (i.e. Year, Volume Ser | ries etc.)                             |
| Disabilities and Special  |                            | * Denotes required field Position / Type of Membership*                                                                           | Impact Factor of Journal Comments                           |                                        |
| Payment                   |                            | Name of Organisation*  From Date*                                                                                                 | Save Cancel                                                 |                                        |
| Application Completeness  |                            | To Date Save Cancel                                                                                                               |                                                             |                                        |