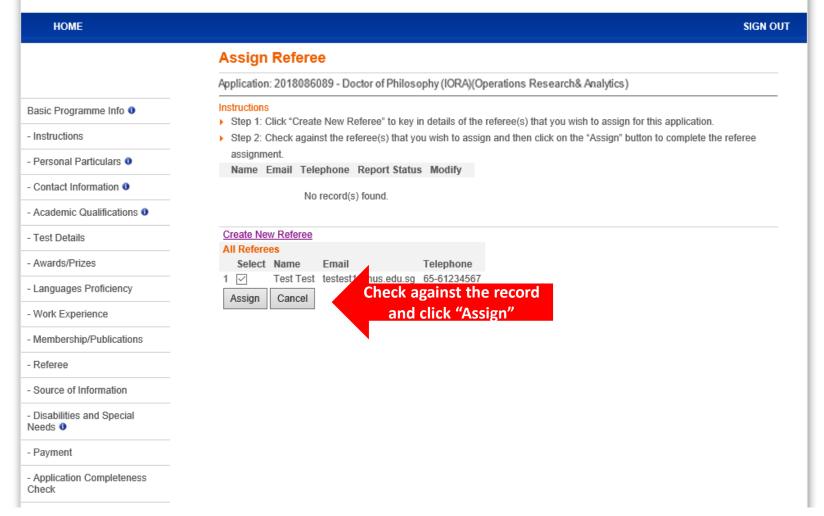

### **Graduate Admission System**

SIGN OUT HOME **Assign Referee** Application: 2018086089 - Doctor of Philosophy (IORA)(Operations Research& Analytics) Basic Programme Info 0 Instructions Step 1: Click "Create New Referee" to key in details of the referee(s) that you wish to assign for this application. - Instructions Step 2: Check against the referee(s) that you wish to assign and then click on the "Assign" button to complete the referee assignment. - Personal Particulars 0 Name Email Telephone Report Status Modify Contact Information 0 No record(s) found. - Academic Qualifications 0 Create New Referee **Click here to add referees** - Test Details All Referees Select Name Email Telephone - Awards/Prizes - Languages Proficiency No record(s) found. - Work Experience - Membership/Publications - Referee - Source of Information - Disabilities and Special Needs 0