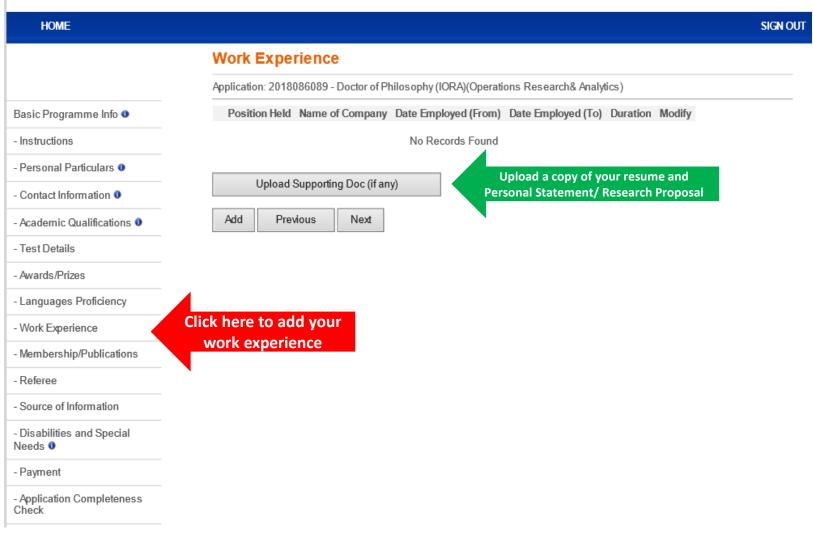

SIGN OUT **HOME Work Experience** Application: 2018086089 - Doctor of Philosophy (IORA)(Operations Research& Analytics) Position Held Name of Company Date Employed (From) Date Employed (To) Duration Modify Basic Programme Info 0 No Records Found - Instructions - Personal Particulars 0 Please take note of the following information: - Contact Information 0 To indicate in reverse chronological order (latest employment first) - Academic Qualifications 0 \* Denotes required field - Test Details Date Employed (From)\* - Awards/Prizes Date Employed (To) - Languages Proficiency Country of Employment\* Select Here --City of Employment - Work Experience Name of Company\* - Membership/Publications Position Held\* - Referee Industry Sector\* Select Here --- Source of Information Nature of Organisation\* Select Here --Type of Employment O Full-Time O Part-Time - Disabilities and Special Needs 0 - Payment Please describe your main job responsibilities.\* - Application Completeness Check Maximum 300 characters **Complete the fields** Save Cancel and click "Save"