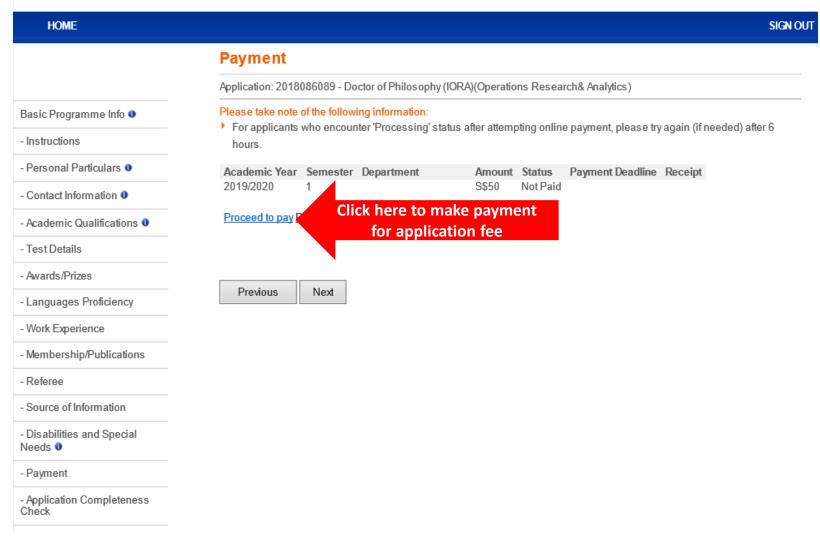

| fields and then click "Save"                                                                                                                                                                                                             |
| - Payment                           | Previous Next Save                                                                                                                                                                                                                       |
| - Application Completeness<br>Check |                                                                                                                                                                                                                                          |







HOME **SIGN OUT Application Completeness Check** Application: 2018086089 - Doctor of Philosophy (IORA)(Operations Research& Analytics) Note Basic Programme Info 0 This check ensures that all the required sections are completed before you submit the online application. - Instructions Remember to complete your application by making fee payment / submitting supporting documents as per instructions from the Faculty / School. - Personal Particulars 0 - Contact Information 0 The application has passed the Application Completeness Status Check. Please click on the "Next" button below when you are ready to make declarations and submit this application online. - Academic Qualifications 0 Your application has some non-compulsory Section(s) that is/are incomplete, as indicated below in blue. Plea