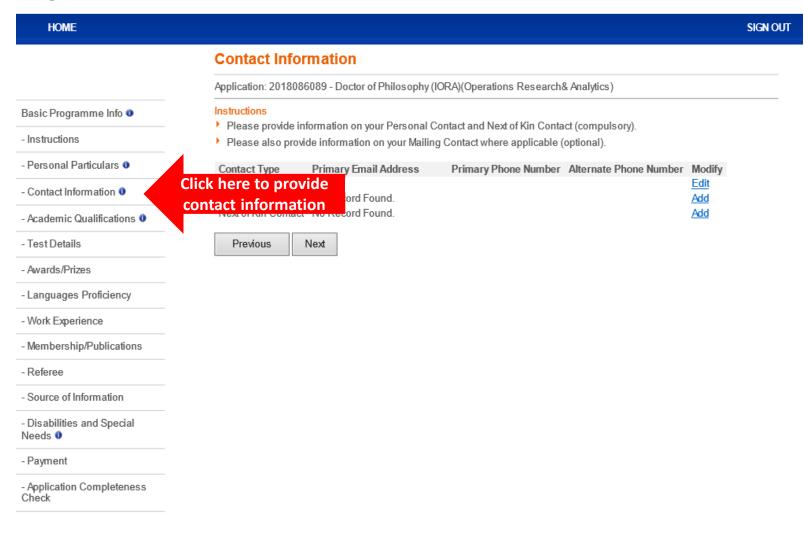

| HOME                                                                   |                                                                                                                         | SIGN OUT                                                          |
|------------------------------------------------------------------------|-------------------------------------------------------------------------------------------------------------------------|-------------------------------------------------------------------|
|                                                                        | Personal Particulars                                                                                                    |                                                                   |
|                                                                        | Application: 2018086089 - Doctor of Philosophy (                                                                        | IORA)(Operations Research& Analytics)                             |
| Basic Programme Info                                                   | Please take note of the following information:                                                                          |                                                                   |
| - Instructions                                                         | <ul> <li>Your names must be entered using the Englis</li> <li>Your Full Name must contain your given (first)</li> </ul> | •                                                                 |
| - Personal Particulars 0                                               | •                                                                                                                       | if you have only one name.                                        |
| - Contact Information 0                                                | personal particulars                                                                                                    |                                                                   |
| - Academic Qualifications 0                                            | Last Updated On<br>Last Updated By                                                                                      |                                                                   |
| - Test Details                                                         | Title*                                                                                                                  | - Select Here - ✓                                                 |
| - Awards/Prizes                                                        | Family Name *                                                                                                           |                                                                   |
| - Languages Proficiency                                                | Given Name* Full Name as per Passport / Singapore NRIC*                                                                 |                                                                   |
| - Work Experience                                                      | Gender*                                                                                                                 | ○ Male ○ Female                                                   |
| - Membership/Publications                                              | Date of Birth*                                                                                                          |                                                                   |
| - Referee                                                              | Place of Birth*                                                                                                         | Select Here V                                                     |
| - Source of Information                                                | Marital Status*                                                                                                         | - Select Here - V                                                 |
| - Disabilities and Special<br>Needs 0                                  | Race* Religion*                                                                                                         | Select Here ✓ Select Here ✓                                       |
| - Payment                                                              | Citizenship*                                                                                                            | Select Here Y                                                     |
| - Application Completeness                                             | Singapore Permanent Resident?*                                                                                          | ○ Yes ○ No                                                        |
| Check                                                                  | Pass Type                                                                                                               | Select Here V                                                     |
|                                                                        | Passport Number  Photo Identification (Eg. Scan Copy of Passport / Identity Card / Driver's License)                    | Upload a copy of your passport/<br>NRIC and a passport-size photo |
| View Application/Make<br>Payment/Submit Reply on<br>Offer of Admission |                                                                                                                         | Previous Nex Save                                                 |