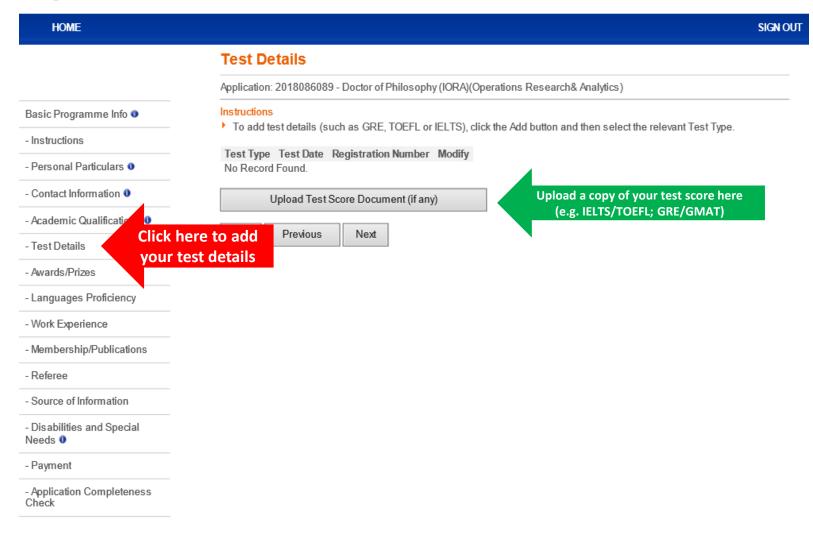

| HOME                             |                                |                                                                                                             | SIGN OUT                      |
|----------------------------------|--------------------------------|-------------------------------------------------------------------------------------------------------------|-------------------------------|
|                                  | Test Details                   |                                                                                                             |                               |
|                                  | Application: 2018086089 - Doct | ctor of Philosophy (IORA)(Operations Research& Analytics)                                                   |                               |
| Basic Programme Info 0           | Test Type Test Date Regis      | stration Number Modify                                                                                      |                               |
| Instructions                     | No Record Found.               |                                                                                                             |                               |
| Personal Particulars 0           | To add a new record, please    | select the appropriate test type from below                                                                 |                               |
| Contact Information              | Test Type                      | Select Here GMAT (Grad Management Admission Test)                                                           | Select the relevant test type |
| Academic Qualifications          | Cancel                         | GMAT (Grad Management Admission Test)<br>GRE (Graduate Record Exam)<br>IELTS (Intl Eng Lang Testing System) | and provide the test details  |
| Γest Details                     |                                | TOEFL (Test of Engl as a Foreign Lang)                                                                      |                               |
| Awards/Prizes                    |                                |                                                                                                             |                               |
| anguages Proficiency             |                                |                                                                                                             |                               |
| Work Experience                  |                                |                                                                                                             |                               |
| Membership/Publications          |                                |                                                                                                             |                               |
| Referee                          |                                |                                                                                                             |                               |
| Source of Information            |                                |                                                                                                             |                               |
| Disabilities and Special eeds 0  |                                |                                                                                                             |                               |
| Payment                          |                                |                                                                                                             |                               |
| Application Completeness<br>heck |                                |                                                                                                             |                               |